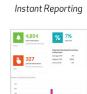

Multiple sites / Congregations

1-click access to multiple sites — each site has its unique content

| Message                         | One-on-one chat booth with encryption<br>Can integrate with WhatsApp group chat                                                                                                                                                                                                                                                                |
|---------------------------------|------------------------------------------------------------------------------------------------------------------------------------------------------------------------------------------------------------------------------------------------------------------------------------------------------------------------------------------------|
| Videos                          | Stream from our video server, Vimeo and YouTube<br>Utilize Airplay for large TV viewing experience                                                                                                                                                                                                                                             |
| Audio                           | Offline listening. Add sermon note and extra videos to deepen learning                                                                                                                                                                                                                                                                         |
| Giving                          | Connect to almost all of the giving platforms online.                                                                                                                                                                                                                                                                                          |
| Events                          | Calendar links with rich media promotion such as video, audio, text, location and more - Action buttons for easy event registration or for more information - Time zone adjustment - Easy to create itineraries with map service - Add events to calendar - Multiple site/congregation calendars                                               |
| Push Notifications              | Targeted notifications based on user profile, location, behaviour and scheduled events More features include: - multiple languages with emojis - push notifications stats to analyze performance based on open and click-through rates - Geo alerts when user enters into or exits from a geofence zone - SMS notification featue is available |
| Google Cast and AirPlay Support | Yes                                                                                                                                                                                                                                                                                                                                            |
| Maps and Locations              | Two-way interaction between map and list information                                                                                                                                                                                                                                                                                           |
| Notes                           | Integrate with Google Keep and YouVersion Event                                                                                                                                                                                                                                                                                                |
| Group Comments                  | Comments section for further engagement on trainings, sermons or announcements                                                                                                                                                                                                                                                                 |
| User-shared Community Bboard    | User can share text, photo or video to community board with encryption with security protection                                                                                                                                                                                                                                                |
| Traffic Analytics               | Download traffic analytics from all three platforms  External analytics from Google, Firebase, Flurry and Count.ly                                                                                                                                                                                                                             |
|                                 |                                                                                                                                                                                                                                                                                                                                                |