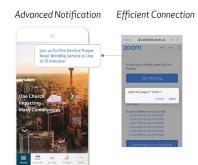

Multiple sites / Congregations

1-click access to multiple sites — each site has its unique content

| Message                         | One-on-one chat booth with encryption<br>Can integrate with WhatsApp group chat                                                                                                                                                                                                                                                                |
|---------------------------------|------------------------------------------------------------------------------------------------------------------------------------------------------------------------------------------------------------------------------------------------------------------------------------------------------------------------------------------------|
| Videos                          | Stream from our video server, Vimeo and YouTube<br>Utilize Airplay for large TV viewing experience                                                                                                                                                                                                                                             |
| Audio                           | Offline listening. Add sermon note and extra videos to deepen learning                                                                                                                                                                                                                                                                         |
| Giving                          | Connect to almost all of the giving platforms online.                                                                                                                                                                                                                                                                                          |
| Events                          | Calendar links with rich media promotion such as video, audio, text, location and more - Action buttons for easy event registration or for more information - Time zone adjustment - Easy to create itineraries with map service - Add events to calendar - Multiple site/congregation calendars                                               |
| Push Notifications              | Targeted notifications based on user profile, location, behaviour and scheduled events More features include: - multiple languages with emojis - push notifications stats to analyze performance based on open and click-through rates - Geo alerts when user enters into or exits from a geofence zone - SMS notification featue is available |
| Google Cast and AirPlay Support | Yes                                                                                                                                                                                                                                                                                                                                            |
| Maps and Locations              | Two-way interaction between map and list information                                                                                                                                                                                                                                                                                           |
| Notes                           | Integrate with Google Keep and YouVersion Event                                                                                                                                                                                                                                                                                                |
| Group Comments                  | Comments section for further engagement on trainings, sermons or announcements                                                                                                                                                                                                                                                                 |
| User-shared Community Bboard    | User can share text, photo or video to community board with encryption with security protection                                                                                                                                                                                                                                                |
| Traffic Analytics               | Download traffic analytics from all three platforms  External analytics from Google, Firebase, Flurry and Count.ly                                                                                                                                                                                                                             |
|                                 |                                                                                                                                                                                                                                                                                                                                                |